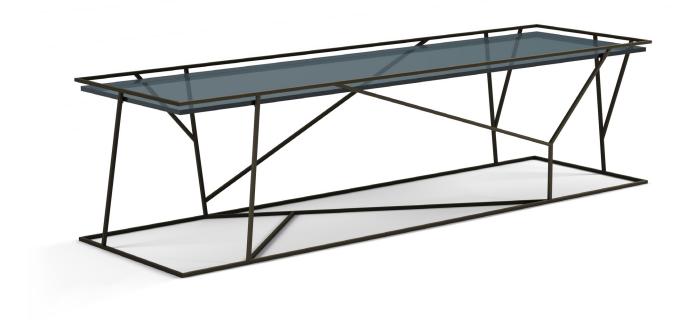

## THICKET COFFEE TABLE

Inspired by a dense group of indigenous trees in the Anderson Valley of Northern California, our seamless metal branch-like Thicket Coffee Table offers a quite and strong presence in front of the sofa or in any room.

Their graceful, shapely structures with a recessed tempered glass surface are artisan crafted by hand in steel with a powder coated finish.

Handcrafted in California.

## DIMENSIONS

Oval 48"L x 26"W x 18"H

60"L x 326"W x 18"H

Round 44"D x 18"H

52"D x 18"H

Square 44"W x 44"L x 18"H

48"W x 48"L x 18"H

Rectangle 50"W x 20"D x 18"H