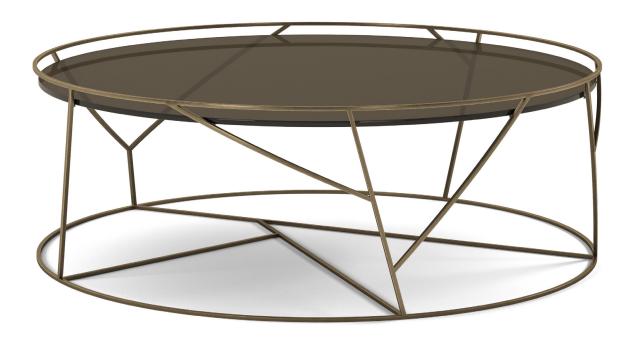

## THICKET COFFEE TABLE

Inspired by a dense group of indigenous trees in the Anderson Valley of Northern California, our seamless metal branch-like Thicket Coffee Table offers a quite and strong presence in front of the sofa or in any room.

Their graceful, shapely structures with a recessed tempered glass surface are artisan crafted by hand in steel with a powder coated finish.

Handcrafted in California.

## DIMENSIONS

Oval 48"L x 26"W x 18"H

60"L x 326"W x 18"H

Round 44"D x 18"H

52"D x 18"H

Square 44"W x 44"L x 18"H

48"W x 48"L x 18"H

Rectangle 50"W x 20"D x 18"H