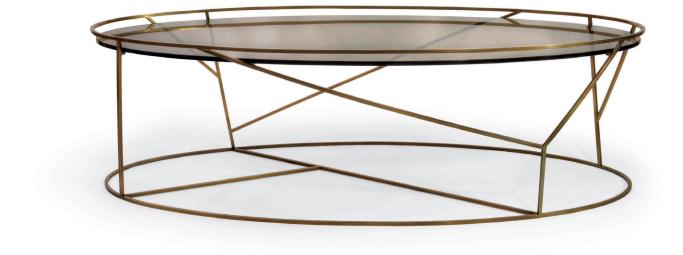

## THICKET COFFEE TABLE

Inspired by a dense group of indigenous trees in the Anderson Valley of Northern California, our seamless metal branch-like Thicket Coffee Table offers a quite and strong presence in front of the sofa or in any room.

Their graceful, shapely structures with a recessed tempered glass surface are artisan crafted by hand in steel with a powder coated finish.

Handcrafted in California.

## DIMENSIONS

Oval 48"L x 26"W x 18"H

60"L x 326"W x 18"H

Round 44"D x 18"H

52"D x 18"H

Square 44"W x 44"L x 18"H

48"W x 48"L x 18"H

Rectangle 50"W x 20"D x 18"H