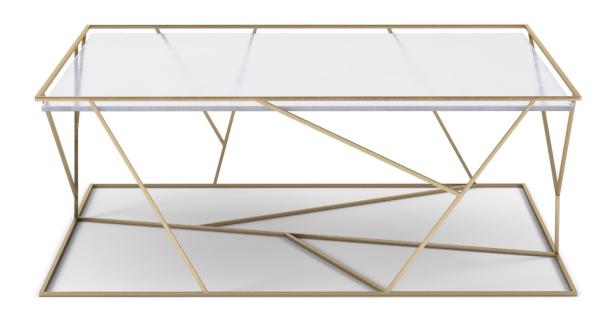

## THICKET COFFEE TABLE

Inspired by a dense group of indigenous trees in the Anderson Valley of Northern California, our seamless metal branch-like Thicket Coffee Table offers a quite and strong presence in front of the sofa or in any room.

Their graceful, shapely structures with a recessed tempered glass surface are artisan crafted by hand in steel with a powder coated finish.

Handcrafted in California.

## DIMENSIONS

Oval 48"L x 26"W x 18"H

60"L x 326"W x 18"H

Round 44"D x 18"H

52"D x 18"H

Square 44"W x 44"L x 18"H

48"W x 48"L x 18"H

Rectangle 50"W x 20"D x 18"H